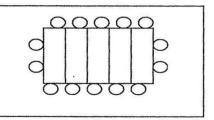

## DIOCESE OF GRAND RAPIDS

**Banquet Style** 

**Theater Style** 

## **Classroom Style**

**Board Style** 

| MEETING | HALF  | WHOLE | SQUARE | BANQUET | THEATRE | CLASSROOM | BOARD |
|---------|-------|-------|--------|---------|---------|-----------|-------|
| ROOM    | DAY   | DAY   | FEET   | STYLE   | STYLE   | STYLE     | STYLE |
| A, B, C | \$450 | \$600 | 4,200  | 256     | 256     | N/A       | N/A   |
| Α       | \$350 | \$450 | 2,300  | 160     | 136     | N/A       | N/A   |
| В       | \$300 | \$350 | 880    | 48      | 50      | N/A       | N/A   |
| C       | \$300 | \$350 | 990    | 48      | 50      | N/A       | N/A   |
| B & C   | \$350 | \$450 | 1,870  | 120     | 130     | N/A       | N/A   |
| D & E   | \$350 | \$450 | 1.360  | N/A     | 96      | 48        | 48    |
| D or E  | \$250 | \$350 | 680    | N/A     | 48      | 34        | 32    |

Note: Total maximum capacity is 256 people. If A, B and C are booked for 256, this means that other rooms are no longer available.

Price includes: Set-up, Teardown, A/V support