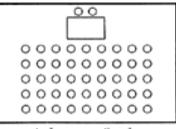

## DIOCESE OF GRAND RAPIDS

**Banquet Style** 

**Theater Style** 

## **Classroom Style**

**Board Style** 

| MEETING | HALF  | WHOLE | SQUARE | BANQUET | THEATRE | CLASSROOM | BOARD |
|---------|-------|-------|--------|---------|---------|-----------|-------|
| ROOM    | DAY   | DAY   | FEET   | STYLE   | STYLE   | STYLE     | STYLE |
| A, B, C | \$450 | \$600 | 4,200  | 256     | 256     | N/A       | N/A   |
| Α       | \$350 | \$450 | 2,300  | 160     | 136     | N/A       | N/A   |
| В       | \$300 | \$350 | 880    | 48      | 50      | N/A       | N/A   |
| C       | \$300 | \$350 | 990    | 48      | 50      | N/A       | N/A   |
| B & C   | \$350 | \$450 | 1,870  | 120     | 130     | N/A       | N/A   |
| D & E   | \$350 | \$450 | 1.360  | N/A     | 96      | 48        | 48    |
| D or E  | \$250 | \$350 | 680    | N/A     | 48      | 34        | 32    |

Note: Total maximum capacity is 256 people. If A, B and C are booked for 256, this means that other rooms are no longer available.

Price includes: Set-up, Teardown, A/V support