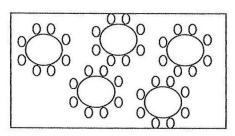

## DIOCESE OF GRAND RAPIDS

**Banquet Style** 

**Theater Style** 

## **Classroom Style**

**Board Style** 

| MEETING | HALF  | WHOLE | SQUARE | BANQUET | THEATRE | CLASSROOM | BOARD |
|---------|-------|-------|--------|---------|---------|-----------|-------|
| ROOM    | DAY   | DAY   | FEET   | STYLE   | STYLE   | STYLE     | STYLE |
| A, B, C | \$450 | \$600 | 4,200  | 256     | 256     | N/A       | N/A   |
| Α       | \$350 | \$450 | 2,300  | 160     | 136     | N/A       | N/A   |
| В       | \$300 | \$350 | 880    | 48      | 50      | N/A       | N/A   |
| C       | \$300 | \$350 | 990    | 48      | 50      | N/A       | N/A   |
| B & C   | \$350 | \$450 | 1,870  | 120     | 130     | N/A       | N/A   |
| D & E   | \$350 | \$450 | 1.360  | N/A     | 96      | 48        | 48    |
| D or E  | \$250 | \$350 | 680    | N/A     | 48      | 34        | 32    |

Note: Total maximum capacity is 256 people. If A, B and C are booked for 256, this means that other rooms are no longer available.

Price includes: Set-up, Teardown, A/V support