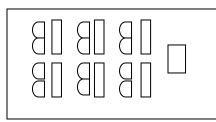

## DIOCESE OF GRAND RAPIDS

**Banquet Style** 

**Theater Style** 

## **Classroom Style**

**Board Style** 

| MEETING | HALF  | WHOLE | SQUARE | BANQUET | THEATRE | CLASSROOM | BOARD |
|---------|-------|-------|--------|---------|---------|-----------|-------|
| ROOM    | DAY   | DAY   | FEET   | STYLE   | STYLE   | STYLE     | STYLE |
| A, B, C | \$450 | \$600 | 4,200  | 256     | 256     | N/A       | N/A   |
| Α       | \$350 | \$450 | 2,300  | 160     | 136     | N/A       | N/A   |
| В       | \$300 | \$350 | 880    | 48      | 50      | N/A       | N/A   |
| C       | \$300 | \$350 | 990    | 48      | 50      | N/A       | N/A   |
| B & C   | \$350 | \$450 | 1,870  | 120     | 130     | N/A       | N/A   |
| D & E   | \$350 | \$450 | 1.360  | N/A     | 96      | 48        | 48    |
| D or E  | \$250 | \$350 | 680    | N/A     | 48      | 34        | 32    |

Note: Total maximum capacity is 256 people. If A, B and C are booked for 256, this means that other rooms are no longer available.

Price includes: Set-up, Teardown, A/V support